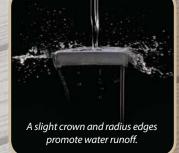

In our co-extrusion process, the performance modifiers are concentrated in an outer layer while stabilizers and impact modifiers for durability and strength are blended into the inner core of the product. In co-extrusion, each ply of the laminate imparts a desired characteristic that is not attainable with a mono-extruded material. Since the extruded board passes through the die under heat and pressure the layers are fused together. Our cellular process creates a microscopic honeycomb structure throughout the substrate that keeps weight down while adding to the workability of the finished board. VEKAdeck™PRO is designed to have a slight crown and attractive radius edges ensuring proper water runoff. An in-line process embosses an attractive wood grain texture and impregnates a dull non-slip finish to the raised areas. The result is a surface that is skid resistant wet or dry.