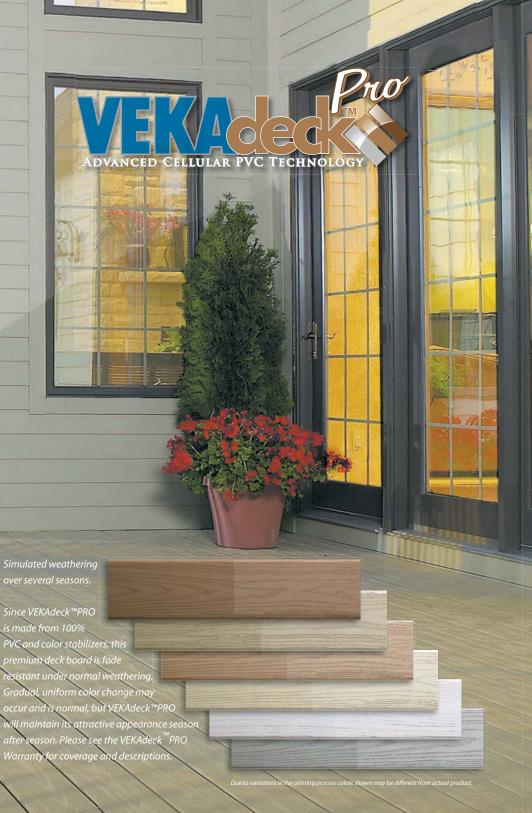

Color is often a major factor in choosing a decking material, VEKAdeck ™PRO and matching fascia board comes in six attractive colors walnut, khaki, almond, mocha, gray and white to satisfy most requirements.

Khaki 