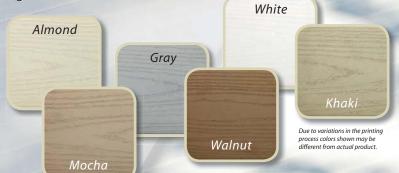

Color is often a major factor in choosing a decking material, VEKAdeck ™PRO and matching fascia board comes in six attractive colors walnut, khaki, almond, mocha, gray and white to satisfy most requirements.